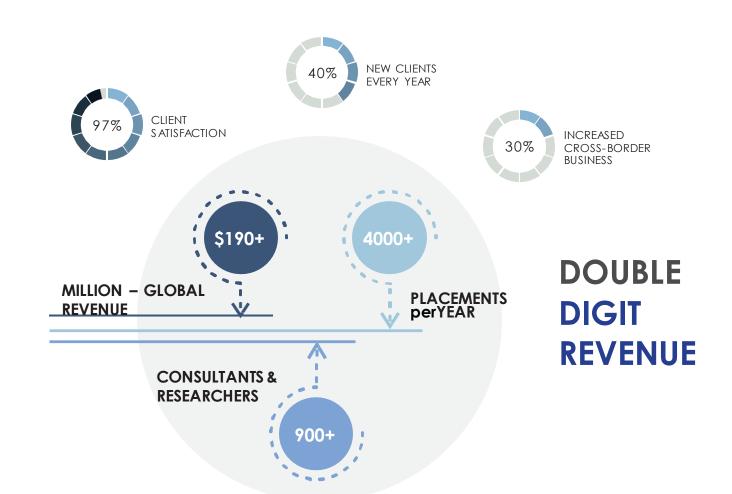

### **GLOBAL STATS**

InterSearch Middle East is a proud certified member of the global Association of Executive Search Consultants (AESC)

w

Hunt Scanlon each year highlight Top 30 global talent providers that dominate the recruiting business InterSearch recognized as one of the best global search firms worldwide