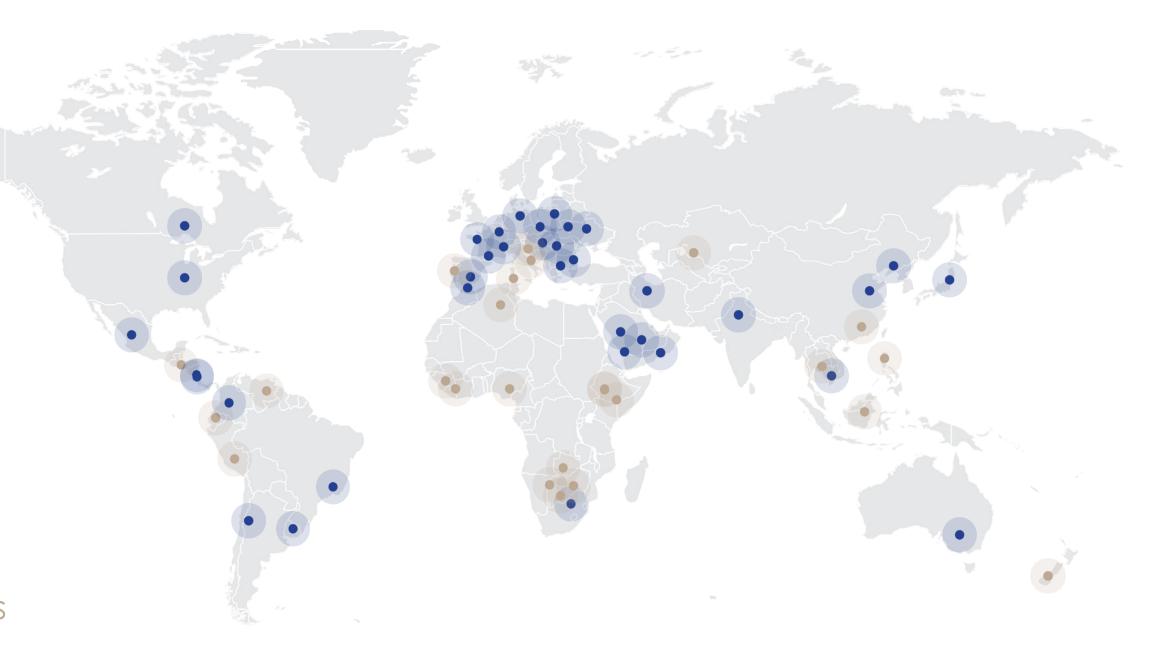

### **EXTENSIVE GLOBAL NETWORK**

85 Offices

**50** 

Counties

Markets

Languages

#### 90 offices in 50 countries.

| Middle East, Africa &<br>Mediterranean | Asia Pacific | The Americas | Europe         |             |
|----------------------------------------|--------------|--------------|----------------|-------------|
| Saudi Arabia                           | Australia    | Argentina    | Austria        | Poland      |
| UAE                                    | China        | Brazil       | Belgium        | Portugal    |
| Oman                                   | Hong Kong    | Canada       | Bulgaria       | Romania     |
| South Africa                           | India        | Chile        | Czech Republic | Russia      |
| Morocco                                | Indonesia    | Columbia     | Denmark        | Slovakia    |
| Turkey                                 | Japan        | Mexico       | Finland        | Slovenia    |
| Greece                                 | Korea        | Peru         | France         | Spain       |
| Nigeria                                | Malaysia     | USA          | Germany        | Sweden      |
| Kenya                                  | New Zealand  |              | Hungary        | Switzerland |
|                                        | Philippines  |              | Ireland        | Ukraine     |
|                                        | Singapore    |              | Italy          | UK          |
|                                        |              |              | Luxembourg     | Netherlands |
|                                        |              |              | Norway         |             |

An incredible amount of knowledge and expertise, best practices and continuous learning, 90 offices in 50 countries and operations in 70+ make InterSearch a most trustful and effective global business partner for your international expansion strategy.